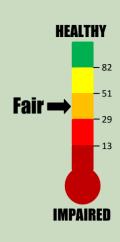

| Headwaters IBI Score (0-100):        | 50.24   |
|--------------------------------------|---------|
| IBI Rating:                          | Fair    |
| High Gradient Habitat Score (0-200): | 171     |
| Habitat Rating:                      | Optimal |

**Summary:** 

Beech Brook decreased by only 0.71 in IBI score from its previous sampling in 2013; however, this slight decreased in IBI scored dropped the rating into the "Fair" condition for 2018. Fewer brook trout were collected in 2018.